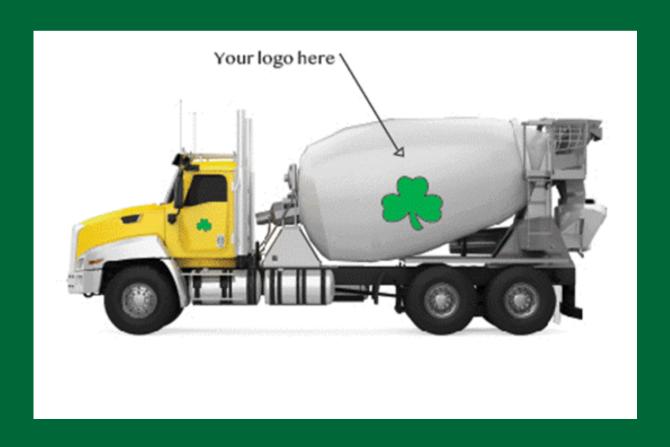

# 2024 PARADE SPONSORSHIP OPPORTUNITIES

By sponsoring the 2024 St. Patrick's Day concrete mixer parade, your business not only increases its visibility but also contributes to a worthy cause.

Sponsorship of the 2024 St. Patrick's Day concrete mixer parade by SD Ireland offers sponsors the opportunity to have their selected information displayed on one of the company's mixer trucks during the March 17th parade. Depending on the sponsorship level, a sponsor's logo can appear between 1 and 5 times or be featured on multiple trucks. Following the parade, the logo will remain on the truck for one month, providing valuable exposure not only in Chittenden County but also across Vermont.

#### **Full Truck - \$5,000**

- Your logo placed on all five drum positions on one concrete mixer.
- Your logo and a link to your website will be included on the SD Ireland Cancer Fund website for one year.

#### **Half Truck - \$3,000**

- Your logo placed on three drum positions on one concrete mixer or split onto multiple trucks.
- Your logo and a link to your website will be included on the SD Ireland Cancer Fund website for one year.

#### **Quarter Truck - \$1,000**

- Your logo placed on one drum position on one concrete mixer.
- Your logo and a link to your website will be included on the SD Ireland Cancer Fund website for one year.